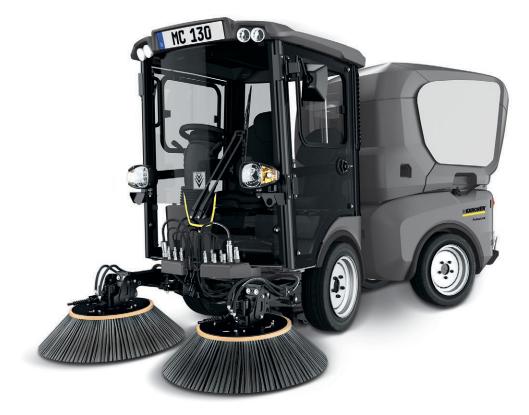

## MC 130

MC 130, 3.5-tonne class sweeper with 1 cubic meter capacity and a 2-seater cab. The versatile device with economical eco!efficiency mode is ideal for year-round use.