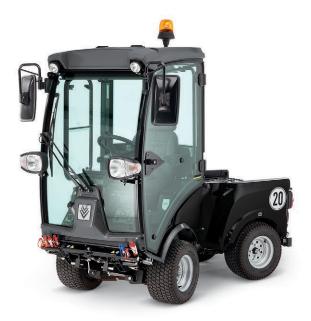

# **MIC 34C**

Multi-functional machine that can be equipped as a sweeper, mower, snow mover, gritter or utility vehicle. All attachments are quick-change.

- 1 Quick-change concept for changing attachments without tools
- Ready to use within minutes. Highly efficient and profitable.