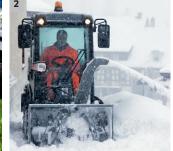

# **MIC 34C**

Multi-functional machine that can be equipped as a sweeper, mower, snow mover, gritter or utility vehicle. All attachments are quick-change.

- 1 Quick-change concept for changing attachments without tools
- Ready to use within minutes. Highly efficient and profitable.