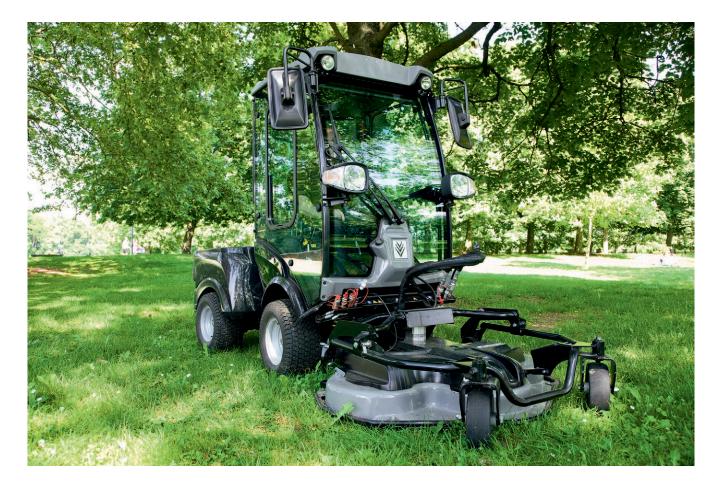

# **MIC 34C**

Multi-functional machine that can be equipped as a sweeper, mower, snow mover, gritter or utility vehicle. All attachments are quick-change.

- 1 Quick-change concept for changing attachments without tools
- Ready to use within minutes. Highly efficient and profitable.

#### 2 High power reserve

■ 34 HP turbo engine for a wide range of applications.

#### 3 4WD all-wheel drive

For optimal grip and traction also on wet and slippery surfaces (e.g. in winter and on grassed areas).

#### 4 Air conditioning

Heating and air conditioning are standard features on the MIC 34C. Maximum convenience in cold and hot environments.