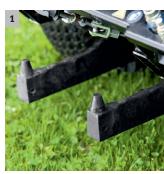

#### 3 4WD all-wheel drive

For optimal grip and traction also on wet and slippery surfaces (e.g. in winter and on grassed areas).