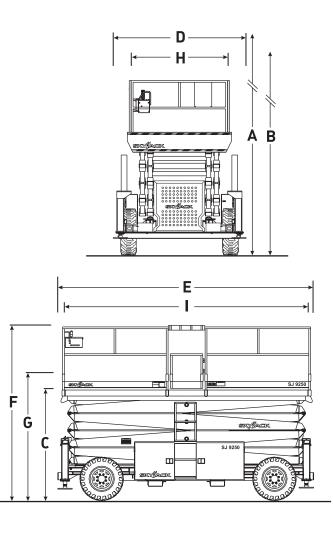

## SJ9250 RT ROUGH TERRAIN SCISSOR

| Dimensions                                      | SJ9250 RT             |  |  |
|-------------------------------------------------|-----------------------|--|--|
| A Work Height                                   | 56' (17.07 m)         |  |  |
| Raised Platform Height 50' (15.24 m)            |                       |  |  |
| C Lowered Platform Height                       | 79" (2.01 m)          |  |  |
| D Overall Width                                 | 92" (2.34 m)          |  |  |
| Overall Length 176" (4.47 m)                    |                       |  |  |
| F Stowed Height (Rails Up) 124.5" (3.17 m       |                       |  |  |
| G Stowed Height (Rails Down)                    | 90" (2.29 m)          |  |  |
| H Platform Width (Inside Dimension)             | 74" (1.88 m)          |  |  |
| Platform Length (Inside Dimension) 168" (4.27 m |                       |  |  |
| Specifications                                  | SJ9250 RT             |  |  |
| Extension Deck                                  | 5' (1.52 m)           |  |  |
| Ground Clearance                                | 8" (0.20 m)           |  |  |
| Wheelbase                                       | 119" (3.02 m)         |  |  |
| Weight                                          | 15,200 lbs (6,895 kg) |  |  |
| Gradeability                                    | 30%                   |  |  |
| Turning Radius (Inside)                         | 210" (5.33 m)         |  |  |
| Turning Radius (Outside)                        | 301" (7.65 m)         |  |  |
| Lift Time (With Rated Load)                     | 67 sec                |  |  |
| Lower time (With Rated Load)                    | 72 sec                |  |  |
| Drive Speed (Stowed)                            | 2 mph (3.2 km/h)      |  |  |
| Drive Speed (Raised)                            | 0.6 mph (1 km/h)      |  |  |
| Maximum Drive Height                            | 30' (9.14 m)          |  |  |
| Capacity (Overall)                              | 1,500 lbs (680 kg)    |  |  |
| Local Floor Load (With Rated Load)              | 146 psi (1006 kPa)    |  |  |
| Overall Floor Load (With Rated Load)            | 204 psf (10 kPa)      |  |  |
| Maximum # of Persons                            | 5                     |  |  |
| Тіге Туре                                       | Air Filled            |  |  |
| Tire Size                                       | 10 x 16.5             |  |  |
|                                                 |                       |  |  |