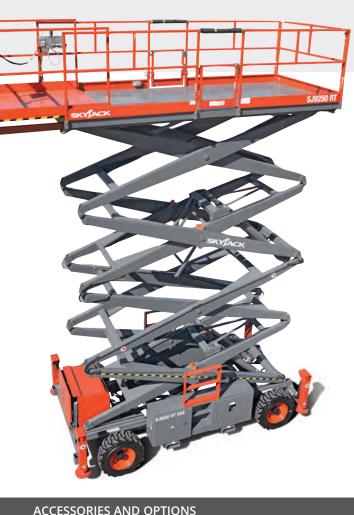

## <mark>SJ9250 RT</mark> ROUGH TERRAIN SCISSOR

## STANDARD FEATURES

- Axle based 4WD system
- "Detroit Locker" type rear differential and limited slip front differential
- Dual fuel (gas/propane) or diesel engine
- Self-centering scissor design allows extension decks to be added to both ends
- 5' (1.52 m) Powered extension deck
- Disc brake system on rear axle
- Independent/Auto leveling outriggers
- 30% Gradeability
- 110V AC outlet on platform with GFI
- Tilt alarm with drive & lift cut-out
- All motion audible alarm
- Lanyard attachment points
- Tie down/lift lugs
- Operator horn
- Flashing light
- Fold down hinged railing system
- Half height spring hinged gates on both sides
- Grip Lug, air-filled tires
- Relay based control system
- Color coded and numbered wiring system
- Telematics ready