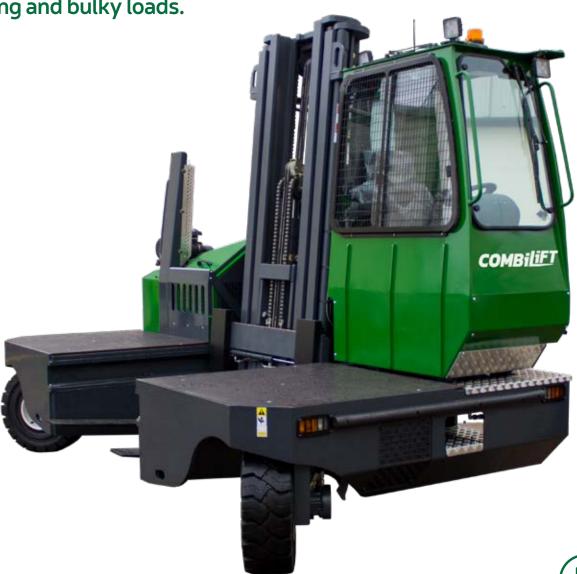

## **COMBi-SL 4500-6000**

COMBILIFT
LIFTING INNOVATION

The 3 wheel sideloader forklift designed for the safe, space saving and productive handling of long and bulky loads.

Combi-SR: Rear Mounted Cabin

| REF. | DESCRIPTION                             | 4500 SL                | 5000 SL      | 6000 SL    |
|------|-----------------------------------------|------------------------|--------------|------------|
| 1a   | Standard Lift Height                    |                        | 4040mm       |            |
| 1b   | Free Lift Height                        | 0mm                    |              |            |
| 2    | Height Mast Closed                      | 3000mm                 |              |            |
| 3    | Max. (Mast raised)                      |                        | 5200mm       |            |
| 4    | Overall Length                          | 2050mm                 | 2050mm       | 2250mm     |
| 5    | Mast Travel                             | 1290mm                 | 1290mm       | 1490mm     |
| 6    | Ground Clearance Under Mast             | 300mm                  |              |            |
| 7    | Ground Clearance to Centre of Wheelbase | 335mm                  |              |            |
| 8    | Height Over Cab (Without work lights)   | 2670mm                 |              |            |
| 9    | Width                                   | 3900mm                 |              |            |
| 10   | Outside Spread of Fork Arms             | 1350mm                 |              |            |
| 11   | Track Front                             | 3258mm                 |              |            |
| 12   | Frame Opening                           | 1400mm                 |              |            |
| 13   | Load Centre Distance                    | 600mm                  |              |            |
| 14   | Overhang Front                          | 320mm                  |              |            |
| 15   | Wheelbase                               | 3260mm                 |              |            |
| 16   | Overhang Back                           | 320mm                  |              |            |
| 17   | Length From Face of Fork                | 850mm                  |              |            |
| 18   | Approach Angle                          | 45°                    |              |            |
| 19   | Ramp Angle                              | 18°                    |              |            |
| 20   | Departure Angle                         | 45°                    |              |            |
| 21   | Forward Tilt                            | 3°                     |              |            |
| 22   | Backward Tilt                           | 5°                     |              |            |
| 23   | Minimum Outside Radius                  | 2590mm                 |              |            |
| 24   | Platform Height (Optional 750mm)        | 850mm                  |              |            |
| 25   | Platform Length                         | 1200mm                 | 1200mm       | 1400mm     |
| Α    | Capacity                                | 4500 kg                | 5000 kg      | 6000 kg    |
| В    | Unladen Weight                          | 9800 kg                | 9900 kg      | 10,200 kg  |
| С    | Maximum Ground Speed                    | 7000 kg                | 20 km/h      | 10,200 119 |
| D    | Gradeability                            | 15%                    |              |            |
| E    | Deutz TCD 3.6L / 4.3 ltr GM LPG         | 55 kW / 72 kW          |              |            |
| F    | Electrics                               | 12 Volt                |              |            |
| G    | Fork Section 50mm x 200mm               | 1200mm                 | 1200mm       | 1400mm     |
| Н    | 27 x 10 - 12 Front Tyre                 | OD 680mm / Width 255mm |              |            |
| 1    | 355 / 65 - 15 Rear Tyre                 | OD 800mm / Width 295mm |              |            |
|      |                                         | Green & Grey           |              |            |
| J    | Standard Colour                         | (                      | Green & Grev |            |

## Features Include:

- Rubber Mounted Cabin
- Multi-Direction Operation
- 3 Wheel Hydrostatic Drive
- · Load Sensing Steering
- 4 Way Lever Positioning of Wheels
- · Hydraulic Oil Cooler