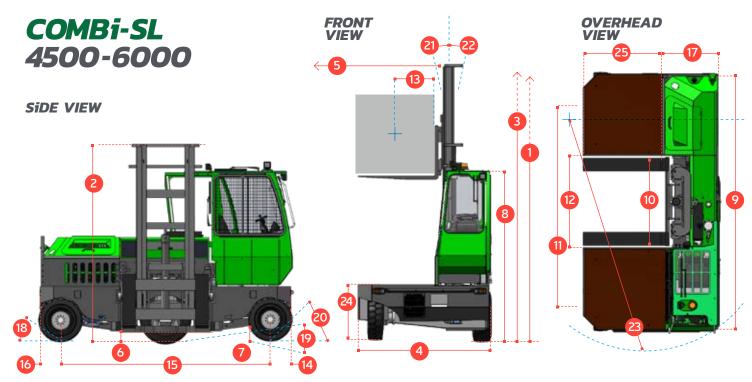

## **COMBi-SL 4500-6000**

COMBILIFT
LIFTING INNOVATION

The 3 wheel sideloader forklift designed for the safe, space saving and productive handling of long and bulky loads.

Combi-SR: Rear Mounted Cabin

| REF. | DESCRIPTION                             | 4500 SL                | 5000 SL      | 6000 SL    |
|------|-----------------------------------------|------------------------|--------------|------------|
| 1a   | Standard Lift Height                    |                        | 4040mm       |            |
| 1b   | Free Lift Height                        | 0mm                    |              |            |
| 2    | Height Mast Closed                      | 3000mm                 |              |            |
| 3    | Max. (Mast raised)                      |                        | 5200mm       |            |
| 4    | Overall Length                          | 2050mm                 | 2050mm       | 2250mm     |
| 5    | Mast Travel                             | 1290mm                 | 1290mm       | 1490mm     |
| 6    | Ground Clearance Under Mast             | 300mm                  |              |            |
| 7    | Ground Clearance to Centre of Wheelbase | 335mm                  |              |            |
| 8    | Height Over Cab (Without work lights)   | 2670mm                 |              |            |
| 9    | Width                                   | 3900mm                 |              |            |
| 10   | Outside Spread of Fork Arms             | 1350mm                 |              |            |
| 11   | Track Front                             | 3258mm                 |              |            |
| 12   | Frame Opening                           | 1400mm                 |              |            |
| 13   | Load Centre Distance                    | 600mm                  |              |            |
| 14   | Overhang Front                          | 320mm                  |              |            |
| 15   | Wheelbase                               | 3260mm                 |              |            |
| 16   | Overhang Back                           | 320mm                  |              |            |
| 17   | Length From Face of Fork                | 850mm                  |              |            |
| 18   | Approach Angle                          | 45°                    |              |            |
| 19   | Ramp Angle                              | 18°                    |              |            |
| 20   | Departure Angle                         | 45°                    |              |            |
| 21   | Forward Tilt                            | 3°                     |              |            |
| 22   | Backward Tilt                           | 5°                     |              |            |
| 23   | Minimum Outside Radius                  | 2590mm                 |              |            |
| 24   | Platform Height (Optional 750mm)        | 850mm                  |              |            |
| 25   | Platform Length                         | 1200mm                 | 1200mm       | 1400mm     |
| Α    | Capacity                                | 4500 kg                | 5000 kg      | 6000 kg    |
| В    | Unladen Weight                          | 9800 kg                | 9900 kg      | 10,200 kg  |
| С    | Maximum Ground Speed                    | 7000 kg                | 20 km/h      | 10,200 119 |
| D    | Gradeability                            | 15%                    |              |            |
| E    | Deutz TCD 3.6L / 4.3 ltr GM LPG         | 55 kW / 72 kW          |              |            |
| F    | Electrics                               | 12 Volt                |              |            |
| G    | Fork Section 50mm x 200mm               | 1200mm                 | 1200mm       | 1400mm     |
| Н    | 27 x 10 - 12 Front Tyre                 | OD 680mm / Width 255mm |              |            |
| 1    | 355 / 65 - 15 Rear Tyre                 | OD 800mm / Width 295mm |              |            |
|      |                                         | Green & Grey           |              |            |
| J    | Standard Colour                         | (                      | Green & Grev |            |