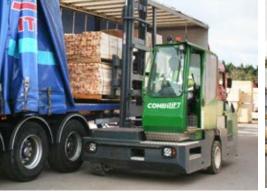

## **COMBi-SL 4500-6000**

COMBILIFT
LIFTING INNOVATION

The 3 wheel sideloader forklift designed for the safe, space saving and productive handling of long and bulky loads.

Combi-SR: Rear Mounted Cabin

| REF. | DESCRIPTION                             | 4500 SL                | 5000 SL      | 6000 SL    |
|------|-----------------------------------------|------------------------|--------------|------------|
| 1a   | Standard Lift Height                    |                        | 4040mm       |            |
| 1b   | Free Lift Height                        | 0mm                    |              |            |
| 2    | Height Mast Closed                      | 3000mm                 |              |            |
| 3    | Max. (Mast raised)                      |                        | 5200mm       |            |
| 4    | Overall Length                          | 2050mm                 | 2050mm       | 2250mm     |
| 5    | Mast Travel                             | 1290mm                 | 1290mm       | 1490mm     |
| 6    | Ground Clearance Under Mast             | 300mm                  |              |            |
| 7    | Ground Clearance to Centre of Wheelbase | 335mm                  |              |            |
| 8    | Height Over Cab (Without work lights)   | 2670mm                 |              |            |
| 9    | Width                                   | 3900mm                 |              |            |
| 10   | Outside Spread of Fork Arms             | 1350mm                 |              |            |
| 11   | Track Front                             | 3258mm                 |              |            |
| 12   | Frame Opening                           | 1400mm                 |              |            |
| 13   | Load Centre Distance                    | 600mm                  |              |            |
| 14   | Overhang Front                          | 320mm                  |              |            |
| 15   | Wheelbase                               | 3260mm                 |              |            |
| 16   | Overhang Back                           | 320mm                  |              |            |
| 17   | Length From Face of Fork                | 850mm                  |              |            |
| 18   | Approach Angle                          | 45°                    |              |            |
| 19   | Ramp Angle                              | 18°                    |              |            |
| 20   | Departure Angle                         | 45°                    |              |            |
| 21   | Forward Tilt                            | 3°                     |              |            |
| 22   | Backward Tilt                           | 5°                     |              |            |
| 23   | Minimum Outside Radius                  | 2590mm                 |              |            |
| 24   | Platform Height (Optional 750mm)        | 850mm                  |              |            |
| 25   | Platform Length                         | 1200mm                 | 1200mm       | 1400mm     |
| Α    | Capacity                                | 4500 kg                | 5000 kg      | 6000 kg    |
| В    | Unladen Weight                          | 9800 kg                | 9900 kg      | 10,200 kg  |
| С    | Maximum Ground Speed                    | 7000 kg                | 20 km/h      | 10,200 119 |
| D    | Gradeability                            | 15%                    |              |            |
| E    | Deutz TCD 3.6L / 4.3 ltr GM LPG         | 55 kW / 72 kW          |              |            |
| F    | Electrics                               | 12 Volt                |              |            |
| G    | Fork Section 50mm x 200mm               | 1200mm                 | 1200mm       | 1400mm     |
| Н    | 27 x 10 - 12 Front Tyre                 | OD 680mm / Width 255mm |              |            |
| 1    | 355 / 65 - 15 Rear Tyre                 | OD 800mm / Width 295mm |              |            |
|      |                                         | Green & Grey           |              |            |
| J    | Standard Colour                         | (                      | Green & Grev |            |