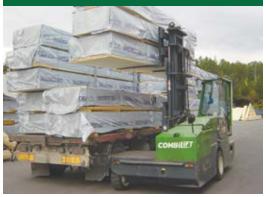

## **COMBi-SL 4500-6000**

COMBILIFT
LIFTING INNOVATION

The 3 wheel sideloader forklift designed for the safe, space saving and productive handling of long and bulky loads.

Combi-SR: Rear Mounted Cabin

| REF. | DESCRIPTION                             | 4500 SL                | 5000 SL      | 6000 SL    |
|------|-----------------------------------------|------------------------|--------------|------------|
| 1a   | Standard Lift Height                    |                        | 4040mm       |            |
| 1b   | Free Lift Height                        | 0mm                    |              |            |
| 2    | Height Mast Closed                      | 3000mm                 |              |            |
| 3    | Max. (Mast raised)                      |                        | 5200mm       |            |
| 4    | Overall Length                          | 2050mm                 | 2050mm       | 2250mm     |
| 5    | Mast Travel                             | 1290mm                 | 1290mm       | 1490mm     |
| 6    | Ground Clearance Under Mast             | 300mm                  |              |            |
| 7    | Ground Clearance to Centre of Wheelbase | 335mm                  |              |            |
| 8    | Height Over Cab (Without work lights)   | 2670mm                 |              |            |
| 9    | Width                                   | 3900mm                 |              |            |
| 10   | Outside Spread of Fork Arms             | 1350mm                 |              |            |
| 11   | Track Front                             | 3258mm                 |              |            |
| 12   | Frame Opening                           | 1400mm                 |              |            |
| 13   | Load Centre Distance                    | 600mm                  |              |            |
| 14   | Overhang Front                          | 320mm                  |              |            |
| 15   | Wheelbase                               | 3260mm                 |              |            |
| 16   | Overhang Back                           | 320mm                  |              |            |
| 17   | Length From Face of Fork                | 850mm                  |              |            |
| 18   | Approach Angle                          | 45°                    |              |            |
| 19   | Ramp Angle                              | 18°                    |              |            |
| 20   | Departure Angle                         | 45°                    |              |            |
| 21   | Forward Tilt                            | 3°                     |              |            |
| 22   | Backward Tilt                           | 5°                     |              |            |
| 23   | Minimum Outside Radius                  | 2590mm                 |              |            |
| 24   | Platform Height (Optional 750mm)        | 850mm                  |              |            |
| 25   | Platform Length                         | 1200mm                 | 1200mm       | 1400mm     |
| Α    | Capacity                                | 4500 kg                | 5000 kg      | 6000 kg    |
| В    | Unladen Weight                          | 9800 kg                | 9900 kg      | 10,200 kg  |
| С    | Maximum Ground Speed                    | 7000 kg                | 20 km/h      | 10,200 119 |
| D    | Gradeability                            | 15%                    |              |            |
| E    | Deutz TCD 3.6L / 4.3 ltr GM LPG         | 55 kW / 72 kW          |              |            |
| F    | Electrics                               | 12 Volt                |              |            |
| G    | Fork Section 50mm x 200mm               | 1200mm                 | 1200mm       | 1400mm     |
| Н    | 27 x 10 - 12 Front Tyre                 | OD 680mm / Width 255mm |              |            |
| 1    | 355 / 65 - 15 Rear Tyre                 | OD 800mm / Width 295mm |              |            |
|      |                                         | Green & Grey           |              |            |
| J    | Standard Colour                         | (                      | Green & Grev |            |