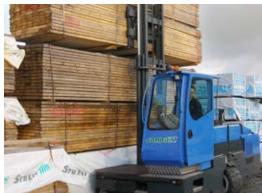

## **COMBi-SL 4500-6000**

COMBILIFT
LIFTING INNOVATION

The 3 wheel sideloader forklift designed for the safe, space saving and productive handling of long and bulky loads.

Combi-SR: Rear Mounted Cabin

| REF. | DESCRIPTION                             | 4500 SL                | 5000 SL      | 6000 SL    |
|------|-----------------------------------------|------------------------|--------------|------------|
| 1a   | Standard Lift Height                    |                        | 4040mm       |            |
| 1b   | Free Lift Height                        | 0mm                    |              |            |
| 2    | Height Mast Closed                      | 3000mm                 |              |            |
| 3    | Max. (Mast raised)                      |                        | 5200mm       |            |
| 4    | Overall Length                          | 2050mm                 | 2050mm       | 2250mm     |
| 5    | Mast Travel                             | 1290mm                 | 1290mm       | 1490mm     |
| 6    | Ground Clearance Under Mast             | 300mm                  |              |            |
| 7    | Ground Clearance to Centre of Wheelbase | 335mm                  |              |            |
| 8    | Height Over Cab (Without work lights)   | 2670mm                 |              |            |
| 9    | Width                                   | 3900mm                 |              |            |
| 10   | Outside Spread of Fork Arms             | 1350mm                 |              |            |
| 11   | Track Front                             | 3258mm                 |              |            |
| 12   | Frame Opening                           | 1400mm                 |              |            |
| 13   | Load Centre Distance                    | 600mm                  |              |            |
| 14   | Overhang Front                          | 320mm                  |              |            |
| 15   | Wheelbase                               | 3260mm                 |              |            |
| 16   | Overhang Back                           | 320mm                  |              |            |
| 17   | Length From Face of Fork                | 850mm                  |              |            |
| 18   | Approach Angle                          | 45°                    |              |            |
| 19   | Ramp Angle                              | 18°                    |              |            |
| 20   | Departure Angle                         | 45°                    |              |            |
| 21   | Forward Tilt                            | 3°                     |              |            |
| 22   | Backward Tilt                           | 5°                     |              |            |
| 23   | Minimum Outside Radius                  | 2590mm                 |              |            |
| 24   | Platform Height (Optional 750mm)        | 850mm                  |              |            |
| 25   | Platform Length                         | 1200mm                 | 1200mm       | 1400mm     |
| Α    | Capacity                                | 4500 kg                | 5000 kg      | 6000 kg    |
| В    | Unladen Weight                          | 9800 kg                | 9900 kg      | 10,200 kg  |
| С    | Maximum Ground Speed                    | 7000 kg                | 20 km/h      | 10,200 119 |
| D    | Gradeability                            | 15%                    |              |            |
| E    | Deutz TCD 3.6L / 4.3 ltr GM LPG         | 55 kW / 72 kW          |              |            |
| F    | Electrics                               | 12 Volt                |              |            |
| G    | Fork Section 50mm x 200mm               | 1200mm                 | 1200mm       | 1400mm     |
| Н    | 27 x 10 - 12 Front Tyre                 | OD 680mm / Width 255mm |              |            |
| 1    | 355 / 65 - 15 Rear Tyre                 | OD 800mm / Width 295mm |              |            |
|      |                                         | Green & Grey           |              |            |
| J    | Standard Colour                         | (                      | Green & Grev |            |