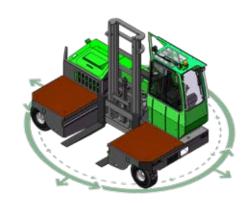

## **Multi-Directional**

## Features Include:

- Rubber Mounted Cabin
- Multi-Direction Operation
- 3 Wheel Hydrostatic Drive
- · Load Sensing Steering
- 4 Way Lever Positioning of Wheels
- · Hydraulic Oil Cooler