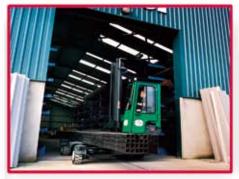

## three machines in one

> counterbalance forklift > sideloader > aisle truck

FRONTAL MODE

| REF | DESCRIPTION                           | C3500                | C4000         | C4500         |
|-----|---------------------------------------|----------------------|---------------|---------------|
| la  | Max. Lift Height                      |                      | 4040mm        |               |
| lb  | Free Lift Height                      |                      | 0mm           |               |
| 2   | Height Mast Closed                    |                      | 2855mm        |               |
| 3   | Max. (Mast raised)                    |                      | 4870mm        |               |
| 4   | Overall Length                        | 1950mm               | 2300mm        | 2500mm        |
| 5   | Mast Travel                           | 900mm                | 1250mm        | 1400mm        |
| 6   | Ground Clearance Under Mass           |                      | I50mm         |               |
| 7   | Ground Clearance to Wheelbase Centre  |                      | 200mm         |               |
| 8   | Height Over Cab or of Overhead Guard  |                      | 2435mm        |               |
| 9   | Width                                 |                      | 2190mm        |               |
| 10  | Outside Spread of Fork Arms           |                      | 1350mm        |               |
| 11  | Track Front                           |                      | 1980mm        |               |
| 12  | Frame Opening                         |                      | 1400mm        |               |
| 13  | Load Centre Distance                  | 450mm                | 600mm         | 600mm         |
| 14  | Overhang Front                        |                      | 245mm         |               |
| 15  | Wheel Base                            | 1565mm               | 1915mm        | 2115mm        |
| 16  | Overhang Back                         |                      | I40mm         |               |
| 17  | Length From Face of Fork              | I I 00mm             | I I 00mm      | 1150mm        |
| 18  | Approach Angle                        |                      | 45°           |               |
| 19  | Ramp Angle                            |                      | 29°           |               |
| 20  | Departure Angle                       |                      | 45°           |               |
| 21  | Forward Tilt                          |                      | 3°            |               |
| 22  | Backward Tilt                         |                      | 5°            |               |
| 23  | Minimum Outside Radius                | 1950mm               | 2260mm        | 2490mm        |
| 24  | Platform Height                       |                      | 545mm         |               |
| 25  | Platform Length                       | 850mm                | 1200mm        | 1350mm        |
| Α   | Capacity                              | 3500Kg               | 4000Kg        | 4500Kg        |
| В   | Unladen Weight                        | 5400Kg               | 6300Kg        | 6800Kg        |
| С   | Maximum Ground Speed                  |                      | 15 km/h       |               |
| D   | Gradibility                           |                      | 15%           |               |
| Е   | V2003 T Kubota Diesel / 3 ltr. GM LPG |                      | 44KW / 48KW   |               |
| F   | Electric's                            |                      | 12 Volt       |               |
| G   | Fork Section                          | 45x150x850mm         | 45x150x1200mm | 45×150×1350mm |
| Н   | 200/50 x 10 Front Tyre                | OD 450mm/Width 200mm |               |               |
| 1   | 27 x 10-12 Rear Tyre                  | OD 680mm/Width 255mm |               |               |
| J   | Standard Colour                       | Green and Grey       |               |               |
| K   | Suspension Seat                       | KAB Model 116        |               |               |