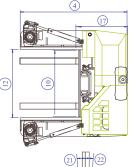

## three machines in one

> counterbalance forklift > sideloader > aisle truck

FRONTAL MODE

| REF | DESCRIPTION                           | C3500                | C4000         | C4500         |
|-----|---------------------------------------|----------------------|---------------|---------------|
| la  | Max. Lift Height                      |                      | 4040mm        |               |
| lb  | Free Lift Height                      |                      | 0mm           |               |
| 2   | Height Mast Closed                    |                      | 2855mm        |               |
| 3   | Max. (Mast raised)                    |                      | 4870mm        |               |
| 4   | Overall Length                        | 1950mm               | 2300mm        | 2500mm        |
| 5   | Mast Travel                           | 900mm                | 1250mm        | 1400mm        |
| 6   | Ground Clearance Under Mass           |                      | I50mm         |               |
| 7   | Ground Clearance to Wheelbase Centre  |                      | 200mm         |               |
| 8   | Height Over Cab or of Overhead Guard  |                      | 2435mm        |               |
| 9   | Width                                 |                      | 2190mm        |               |
| 10  | Outside Spread of Fork Arms           |                      | 1350mm        |               |
| 11  | Track Front                           |                      | 1980mm        |               |
| 12  | Frame Opening                         |                      | 1400mm        |               |
| 13  | Load Centre Distance                  | 450mm                | 600mm         | 600mm         |
| 14  | Overhang Front                        |                      | 245mm         |               |
| 15  | Wheel Base                            | 1565mm               | 1915mm        | 2115mm        |
| 16  | Overhang Back                         |                      | I40mm         |               |
| 17  | Length From Face of Fork              | I I 00mm             | I I 00mm      | 1150mm        |
| 18  | Approach Angle                        |                      | 45°           |               |
| 19  | Ramp Angle                            |                      | 29°           |               |
| 20  | Departure Angle                       |                      | 45°           |               |
| 21  | Forward Tilt                          |                      | 3°            |               |
| 22  | Backward Tilt                         |                      | 5°            |               |
| 23  | Minimum Outside Radius                | 1950mm               | 2260mm        | 2490mm        |
| 24  | Platform Height                       |                      | 545mm         |               |
| 25  | Platform Length                       | 850mm                | 1200mm        | 1350mm        |
| Α   | Capacity                              | 3500Kg               | 4000Kg        | 4500Kg        |
| В   | Unladen Weight                        | 5400Kg               | 6300Kg        | 6800Kg        |
| С   | Maximum Ground Speed                  |                      | 15 km/h       |               |
| D   | Gradibility                           |                      | 15%           |               |
| Е   | V2003 T Kubota Diesel / 3 ltr. GM LPG |                      | 44KW / 48KW   |               |
| F   | Electric's                            |                      | 12 Volt       |               |
| G   | Fork Section                          | 45x150x850mm         | 45x150x1200mm | 45×150×1350mm |
| Н   | 200/50 x 10 Front Tyre                | OD 450mm/Width 200mm |               |               |
| 1   | 27 x 10-12 Rear Tyre                  | OD 680mm/Width 255mm |               |               |
| J   | Standard Colour                       | Green and Grey       |               |               |
| K   | Suspension Seat                       | KAB Model 116        |               |               |