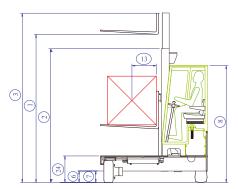

## three machines in one

> counterbalance forklift > sideloader > aisle truck

FRONTAL MODE

| REF | DESCRIPTION                           | C3500                | C4000         | C4500         |
|-----|---------------------------------------|----------------------|---------------|---------------|
| la  | Max. Lift Height                      |                      | 4040mm        |               |
| lb  | Free Lift Height                      |                      | 0mm           |               |
| 2   | Height Mast Closed                    |                      | 2855mm        |               |
| 3   | Max. (Mast raised)                    |                      | 4870mm        |               |
| 4   | Overall Length                        | 1950mm               | 2300mm        | 2500mm        |
| 5   | Mast Travel                           | 900mm                | 1250mm        | 1400mm        |
| 6   | Ground Clearance Under Mass           |                      | I50mm         |               |
| 7   | Ground Clearance to Wheelbase Centre  |                      | 200mm         |               |
| 8   | Height Over Cab or of Overhead Guard  |                      | 2435mm        |               |
| 9   | Width                                 |                      | 2190mm        |               |
| 10  | Outside Spread of Fork Arms           |                      | 1350mm        |               |
| 11  | Track Front                           |                      | 1980mm        |               |
| 12  | Frame Opening                         |                      | 1400mm        |               |
| 13  | Load Centre Distance                  | 450mm                | 600mm         | 600mm         |
| 14  | Overhang Front                        |                      | 245mm         |               |
| 15  | Wheel Base                            | 1565mm               | 1915mm        | 2115mm        |
| 16  | Overhang Back                         |                      | I40mm         |               |
| 17  | Length From Face of Fork              | I I 00mm             | I I 00mm      | 1150mm        |
| 18  | Approach Angle                        |                      | 45°           |               |
| 19  | Ramp Angle                            |                      | 29°           |               |
| 20  | Departure Angle                       |                      | 45°           |               |
| 21  | Forward Tilt                          |                      | 3°            |               |
| 22  | Backward Tilt                         |                      | 5°            |               |
| 23  | Minimum Outside Radius                | 1950mm               | 2260mm        | 2490mm        |
| 24  | Platform Height                       |                      | 545mm         |               |
| 25  | Platform Length                       | 850mm                | 1200mm        | 1350mm        |
| Α   | Capacity                              | 3500Kg               | 4000Kg        | 4500Kg        |
| В   | Unladen Weight                        | 5400Kg               | 6300Kg        | 6800Kg        |
| С   | Maximum Ground Speed                  |                      | 15 km/h       |               |
| D   | Gradibility                           |                      | 15%           |               |
| Е   | V2003 T Kubota Diesel / 3 ltr. GM LPG |                      | 44KW / 48KW   |               |
| F   | Electric's                            |                      | 12 Volt       |               |
| G   | Fork Section                          | 45x150x850mm         | 45x150x1200mm | 45×150×1350mm |
| Н   | 200/50 x 10 Front Tyre                | OD 450mm/Width 200mm |               |               |
| 1   | 27 x 10-12 Rear Tyre                  | OD 680mm/Width 255mm |               |               |
| J   | Standard Colour                       | Green and Grey       |               |               |
| K   | Suspension Seat                       | KAB Model 116        |               |               |