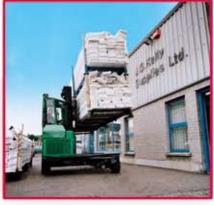

## C3500-C4500

Inside of Cabin

Optional LP Gas Bottle

Distributed by

**FEATURES INCLUDE:** 

Rubber Mounted Half Open Cabin

Multi-Direction Operation

Load Sensing Steering

3 Wheel Hydrostatic Drive

4-Way Lever Positioning of Wheels

Hydraulic Oil Cooler