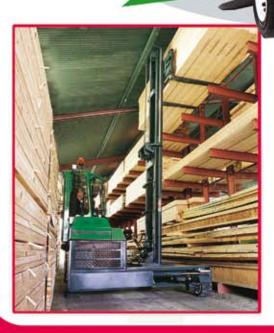

## three machines in one

> counterbalance forklift > sideloader > aisle truck

FRONTAL MODE

| REF | DESCRIPTION                           | C3500                | C4000         | C4500         |
|-----|---------------------------------------|----------------------|---------------|---------------|
| la  | Max. Lift Height                      |                      | 4040mm        |               |
| lb  | Free Lift Height                      |                      | 0mm           |               |
| 2   | Height Mast Closed                    |                      | 2855mm        |               |
| 3   | Max. (Mast raised)                    |                      | 4870mm        |               |
| 4   | Overall Length                        | 1950mm               | 2300mm        | 2500mm        |
| 5   | Mast Travel                           | 900mm                | 1250mm        | 1400mm        |
| 6   | Ground Clearance Under Mass           |                      | I50mm         |               |
| 7   | Ground Clearance to Wheelbase Centre  |                      | 200mm         |               |
| 8   | Height Over Cab or of Overhead Guard  |                      | 2435mm        |               |
| 9   | Width                                 |                      | 2190mm        |               |
| 10  | Outside Spread of Fork Arms           |                      | 1350mm        |               |
| 11  | Track Front                           |                      | 1980mm        |               |
| 12  | Frame Opening                         |                      | 1400mm        |               |
| 13  | Load Centre Distance                  | 450mm                | 600mm         | 600mm         |
| 14  | Overhang Front                        |                      | 245mm         |               |
| 15  | Wheel Base                            | 1565mm               | 1915mm        | 2115mm        |
| 16  | Overhang Back                         |                      | I40mm         |               |
| 17  | Length From Face of Fork              | I I 00mm             | I I 00mm      | 1150mm        |
| 18  | Approach Angle                        |                      | 45°           |               |
| 19  | Ramp Angle                            |                      | 29°           |               |
| 20  | Departure Angle                       |                      | 45°           |               |
| 21  | Forward Tilt                          |                      | 3°            |               |
| 22  | Backward Tilt                         |                      | 5°            |               |
| 23  | Minimum Outside Radius                | 1950mm               | 2260mm        | 2490mm        |
| 24  | Platform Height                       |                      | 545mm         |               |
| 25  | Platform Length                       | 850mm                | 1200mm        | 1350mm        |
| Α   | Capacity                              | 3500Kg               | 4000Kg        | 4500Kg        |
| В   | Unladen Weight                        | 5400Kg               | 6300Kg        | 6800Kg        |
| С   | Maximum Ground Speed                  |                      | 15 km/h       |               |
| D   | Gradibility                           |                      | 15%           |               |
| Е   | V2003 T Kubota Diesel / 3 ltr. GM LPG |                      | 44KW / 48KW   |               |
| F   | Electric's                            |                      | 12 Volt       |               |
| G   | Fork Section                          | 45x150x850mm         | 45x150x1200mm | 45×150×1350mm |
| Н   | 200/50 x 10 Front Tyre                | OD 450mm/Width 200mm |               |               |
| 1   | 27 x 10-12 Rear Tyre                  | OD 680mm/Width 255mm |               |               |
| J   | Standard Colour                       | Green and Grey       |               |               |
| K   | Suspension Seat                       | KAB Model 116        |               |               |