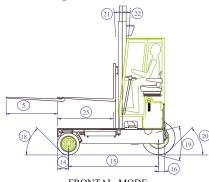

## three machines in one

> counterbalance forklift > sideloader > aisle truck

FRONTAL MODE

| REF | DESCRIPTION                           | C3500                | C4000         | C4500         |
|-----|---------------------------------------|----------------------|---------------|---------------|
| la  | Max. Lift Height                      |                      | 4040mm        |               |
| lb  | Free Lift Height                      |                      | 0mm           |               |
| 2   | Height Mast Closed                    |                      | 2855mm        |               |
| 3   | Max. (Mast raised)                    |                      | 4870mm        |               |
| 4   | Overall Length                        | 1950mm               | 2300mm        | 2500mm        |
| 5   | Mast Travel                           | 900mm                | 1250mm        | 1400mm        |
| 6   | Ground Clearance Under Mass           |                      | I50mm         |               |
| 7   | Ground Clearance to Wheelbase Centre  |                      | 200mm         |               |
| 8   | Height Over Cab or of Overhead Guard  |                      | 2435mm        |               |
| 9   | Width                                 |                      | 2190mm        |               |
| 10  | Outside Spread of Fork Arms           |                      | 1350mm        |               |
| 11  | Track Front                           |                      | 1980mm        |               |
| 12  | Frame Opening                         |                      | 1400mm        |               |
| 13  | Load Centre Distance                  | 450mm                | 600mm         | 600mm         |
| 14  | Overhang Front                        |                      | 245mm         |               |
| 15  | Wheel Base                            | 1565mm               | 1915mm        | 2115mm        |
| 16  | Overhang Back                         |                      | I40mm         |               |
| 17  | Length From Face of Fork              | I I 00mm             | I I 00mm      | 1150mm        |
| 18  | Approach Angle                        |                      | 45°           |               |
| 19  | Ramp Angle                            |                      | 29°           |               |
| 20  | Departure Angle                       |                      | 45°           |               |
| 21  | Forward Tilt                          |                      | 3°            |               |
| 22  | Backward Tilt                         |                      | 5°            |               |
| 23  | Minimum Outside Radius                | 1950mm               | 2260mm        | 2490mm        |
| 24  | Platform Height                       |                      | 545mm         |               |
| 25  | Platform Length                       | 850mm                | 1200mm        | 1350mm        |
| Α   | Capacity                              | 3500Kg               | 4000Kg        | 4500Kg        |
| В   | Unladen Weight                        | 5400Kg               | 6300Kg        | 6800Kg        |
| С   | Maximum Ground Speed                  |                      | 15 km/h       |               |
| D   | Gradibility                           |                      | 15%           |               |
| Е   | V2003 T Kubota Diesel / 3 ltr. GM LPG |                      | 44KW / 48KW   |               |
| F   | Electric's                            |                      | 12 Volt       |               |
| G   | Fork Section                          | 45x150x850mm         | 45x150x1200mm | 45×150×1350mm |
| Н   | 200/50 x 10 Front Tyre                | OD 450mm/Width 200mm |               |               |
| 1   | 27 x 10-12 Rear Tyre                  | OD 680mm/Width 255mm |               |               |
| J   | Standard Colour                       | Green and Grey       |               |               |
| K   | Suspension Seat                       | KAB Model 116        |               |               |